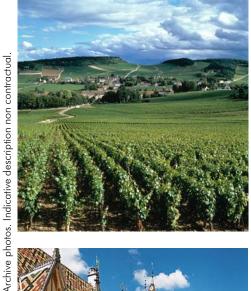

### The Burgundy vineyards

Airbus helicopter Squirrel AS355N twin engine turbine:

Specifications Crew: one pilot Configuration: 5 passengers maximum

Airbus helicopter Dolphin SA365N twin engine turbine:

Specifications Crew: two pilots Configuration: 4 to 8 passengers maximum

Day return trip - tour description:

Departure from our private lounge at the Heliport de Paris

(private parking and direct access to helicopters).

Fly to discover the heart of Burgundy and meet the winemakers with their passion for great wines of Burgundy.

**Flight over the Eiffel** Tower and the Luxembourg Gardens, Orly airport, the forest of Fontainebleau and perspective of the Castle,

the Seine valley, Joigny, Auxerre, Vezelay, Saulieu, Chailly Castle and Golf, arrived in the Burgundian hills between the vineyards of Pommard and Meursault.