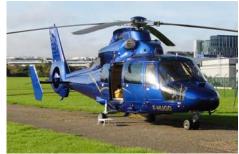

### VIP private tour by helicopter departing from Paris

### The Burgundy vineyards

Airbus helicopter Squirrel AS355N twin engine turbine:

Specifications Crew: one pilot Configuration: 5 passengers maximum

Airbus helicopter Dolphin SA365N twin engine turbine:

Specifications Crew: two pilots Configuration: 4 to 8 passengers maximum