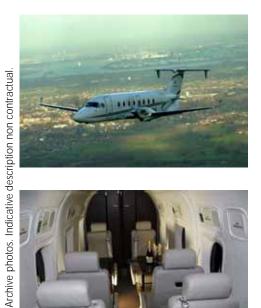

# Beechcraft 1900D VIP

Light size cabin aircraft, VIP accomodation

### **Specifications**

Crew: two pilots

Motorization: twin engine turboprop pressurized aircraft Configuration: independent lavatory

9 to 14 passengers maximum

#### **Performances**

Cruising speed: 270 kts Max. range: 860 nm Max. take-off weight: 16 700 lbs Altitude: 26 200 ft

Passengers cabin dimensions **Exterior dimensions** 33 ft 9 in 57 ft 9 in length: length: height: 14 ft 9 in 5 ft 5 in height: width: 4 ft 6 in wingspan: 57 ft 9 in