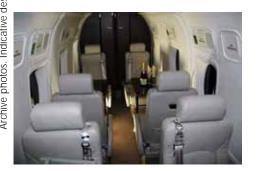

# Beechcraft 1900D VIP

Light size cabin aircraft, VIP accomodation

### **Specifications**

Crew: two pilots

Motorization: twin engine turboprop pressurized aircraft Configuration: independent lavatory

9 to 14 passengers maximum