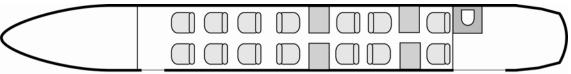

# Beechcraft 1900D VIP

Light size cabin aircraft, VIP accomodation

### **Specifications**

Crew: two pilots

Motorization: twin engine turboprop pressurized aircraft Configuration: independent lavatory

9 to 14 passengers maximum

#### **Performances**

Cruising speed: 270 kts Max. range: 860 nm Max. take-off weight: 16 700 lbs Altitude: 26 200 ft

Passengers cabin dimensions **Exterior dimensions** 33 ft 9 in 57 ft 9 in length: length: height: 14 ft 9 in 5 ft 5 in height: width: 4 ft 6 in wingspan: 57 ft 9 in