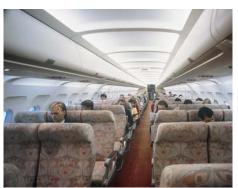

### Commercial airliner cabin seating

Motorization: twin engine jet Configuration: pressurized aircraft 220 passengers maximum

### Request a quote >

**Exterior dimensions** 

The interior configuration and capacity may vary depending of the aircraft.

Discover other comercial aircraft available for ad-hoc air charter in Europe: Bombardier CRJ, Beechcraft 1900, Embraer Regional Jet Erj145.