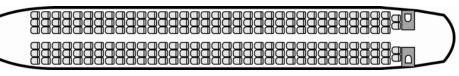

### Commercial airliner cabin seating

Motorization: twin engine jet Configuration: pressurized aircraft 220 passengers maximum

### Request a quote >

**Exterior dimensions** 

The interior configuration and capacity may vary depending of the aircraft.

Discover other comercial aircraft available for ad-hoc air charter in Europe: Bombardier CRJ, Beechcraft 1900, Embraer Regional Jet Erj145.