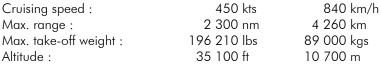

### **Specifications of the Airbus A321**

## **Dimensions of the Airbus A321**

length: 113 ft 0 in 34,44 m length: 146 ft 0 in 44,51 m 7 ft 3 in 2,25 m height: height: 38 ft 7 in 11,76 m width: 12 ft 1 in 3.70 m wingspan:111 ft 10 in 34,10 m