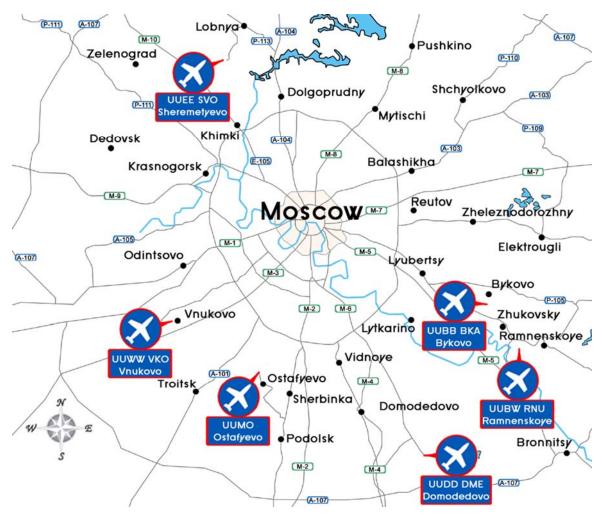

## Map of Moscow area airports

Local time in Moscow: Moscow Standard Time MST, UTC/GMT +3 hours.

Vnukovo -VKO - UUWW Ostafyevo - OSF - UUMO Sheremetyevo - SVO - UUEE Domodedovo - DME - UUDD Bykovo - BKA - UUBB Romnenskoye - RNU - UUBW