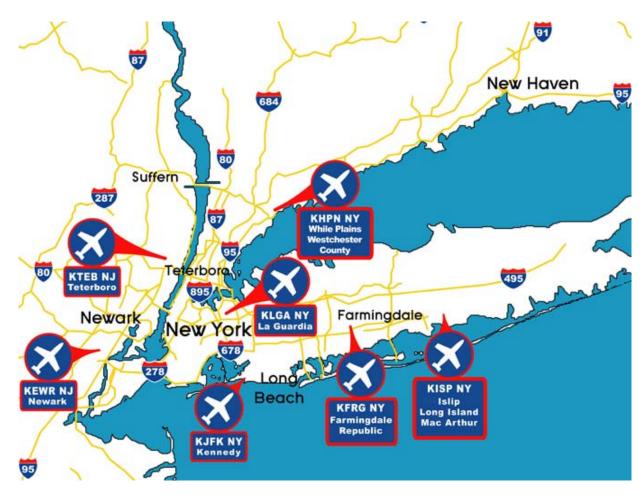

## Map of New York area airports

Local time in New York: Eastern Standard Time EST.

Summer UTC/GMT - 4 hours, Winter UTC/GMT - 5 hours.

Teterboro - TEB - KTEB
Republic Airport Farmingdale - FRG - KFRG
White Plains Westchester County Airport - HPN - KHPN
Long Island MacArthur Airport Islip - ISP - KISP
New York Kennedy - JFK - KJFK
Newark Liberty International Airport - EWR - KEWR
New York La Guardia - LGA - KLGA