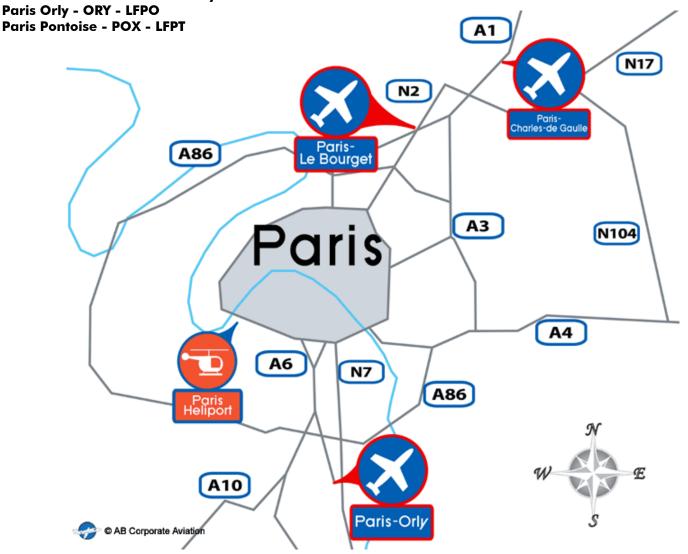

## Map of Paris area airports

Local time in Paris: Central European Time CET.

Summer UTC/GMT + 2 hours, Winter UTC/GMT + 1 hour.

Paris le Bourget - LBG - LFPB Paris Charles de Gaulle - Roissy - CDG LFPG