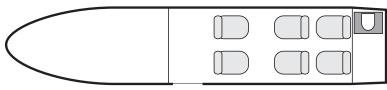

# Light size cabin aircraft

Crew: two pilots Motorization: twin engine jet

Configuration: 6/7 passengers maximum independent lavatory

65 cubic feet 1,84 m3. Max. luggage:

# Request a quote >>

The interior configuration and capacity may vary depending of the aircraft.

Discover other private business jets available for charter in Europe:

Dassault Falcon 7X, Cessna Citation XLS, Embraer Phenom 300.