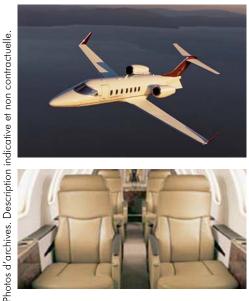

# Charter a Private jet Bombardier LearJet 40

# Short & medium range private jets available for charter

The LearJet 40, and the latest version, the LearJet 40XR, have imposed a new standard in the category of light business aircraft. With an even more comfortable cabin, this jet provides flexibility and time savings by serving the most inaccessible airports. Its excellent performance has made its reputation and its success. Fast, it links Brest to Odessa in 4 hours or Lille to Tripoli in 3 and a half hours and flies above the turbulence caused by commercial aircraft! It helps you gain productivity and get a competitive edge.