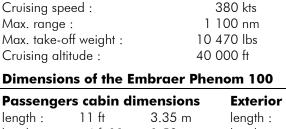

## **Specifications of the Embraer Phenom 100**

#### Light size cabin aircraft

two pilots twin engine jet Motorization:

4 to 5/6 passengers maximum (depend of aircraft) Configuration:

independent lavatory

53 cubic feet Max. luggage:

| Passengers cabin aimensions |            |        | Exterior aimensions |              |         |
|-----------------------------|------------|--------|---------------------|--------------|---------|
| length :                    | 11 ft      | 3.35 m | length :            | 42 ft 1 in   | 12.82 m |
| height :                    | 4 ft 11 in | 1.50 m | height :            | 14 ft 3 in   | 4.35 m  |
| width :                     | 5 ft 1 in  | 1.55 m | wingspan            | : 40 ft 4 in | 12.30 m |
|                             |            |        |                     |              |         |

700 km/h

2 000 km

4 750 kgs

12 000 m

The interior configuration and capacity may vary depending of the aircraft.

Discover other Air Taxis available for charter in Europe:

Dassault Falcon 7X, Piaggio P180 Avanti, Cessna Citation XLS.