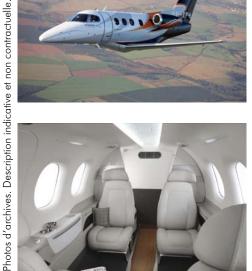

# Air Taxi charter Embraer Phenom 100

#### Medium range air taxis on demand flights

For your business flights or for your personal trips you travel in a comfortable and quiet cabin. Aboard the Embraer Phenom 100 Air Taxi you can land in Europe at many airports by direct flight without stops. So you can reach Beziers, Liège, Hof, Cardiff, Deauville, Paris le Bourget, Luxembourg, Biarritz, Ostrava, Pisa, Zurich, Lyon, Santiago, Limoges, Rimini, Naples, Saint-Nazaire, Morlaix, Linz, Brive, Toulon, Ashford, Cambridge, Manchester, Brussels, Rome, Girona, Bilbao, Figari, Cannes, Luton, Lille, Nuremberg, Leipzig and many other airports.

#### Light size cabin aircraft

two pilots twin engine jet Motorization:

4 to 5/6 passengers maximum (depend of aircraft) Configuration:

independent lavatory

53 cubic feet Max. luggage:

| Passengers cabin aimensions |            |        | Exterior aimensions |              |         |
|-----------------------------|------------|--------|---------------------|--------------|---------|
| length :                    | 11 ft      | 3.35 m | length :            | 42 ft 1 in   | 12.82 m |
| height :                    | 4 ft 11 in | 1.50 m | height :            | 14 ft 3 in   | 4.35 m  |
| width :                     | 5 ft 1 in  | 1.55 m | wingspan            | : 40 ft 4 in | 12.30 m |
|                             |            |        |                     |              |         |