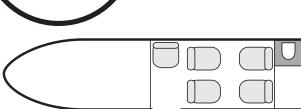

## **Specifications of the Embraer Phenom 100**

#### Light size cabin aircraft

two pilots twin engine jet Motorization:

4 to 5/6 passengers maximum (depend of aircraft) Configuration:

independent lavatory

53 cubic feet Max. luggage:

| Passengers cabin aimensions |            |        | Exterior aimensions |              |         |
|-----------------------------|------------|--------|---------------------|--------------|---------|
| length :                    | 11 ft      | 3.35 m | length :            | 42 ft 1 in   | 12.82 m |
| height :                    | 4 ft 11 in | 1.50 m | height :            | 14 ft 3 in   | 4.35 m  |
| width :                     | 5 ft 1 in  | 1.55 m | wingspan            | : 40 ft 4 in | 12.30 m |
|                             |            |        |                     |              |         |