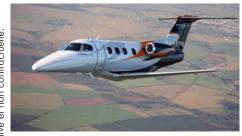

# Air Taxi charter Embraer Phenom 100

#### Medium range air taxis on demand flights

For your business flights or for your personal trips you travel in a comfortable and quiet cabin. Aboard the Embraer Phenom 100 Air Taxi you can land in Europe at many airports by direct flight without stops. So you can reach Beziers, Liège, Hof, Cardiff, Deauville, Paris le Bourget, Luxembourg, Biarritz, Ostrava, Pisa, Zurich, Lyon, Santiago, Limoges, Rimini, Naples, Saint-Nazaire, Morlaix, Linz, Brive, Toulon, Ashford, Cambridge, Manchester, Brussels, Rome, Girona, Bilbao, Figari, Cannes, Luton, Lille, Nuremberg, Leipzig and many other airports.