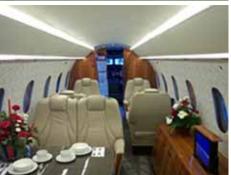

## **Dornier 328 TP executive**

Large cabin aircraft

### **Specifications**

two pilots, one flight attendant Crew:

Motorization: twin engine turboprop pressurized aircraft Configuration:

12 to 19 passengers maximum

independent lavatory

Cruising speed: 330 kts Max. range: 1 080 nm Max. take-off weight: 30 840 lbs Altitude: 31 000 ft