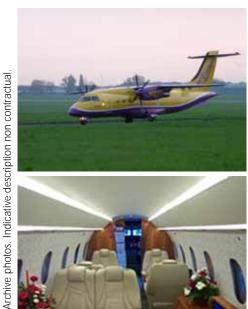

## **Dornier 328 TP executive**

Large cabin aircraft

### **Specifications**

two pilots, one flight attendant Crew:

Motorization: twin engine turboprop pressurized aircraft Configuration:

12 to 19 passengers maximum

independent lavatory

Cruising speed: 330 kts Max. range: 1 080 nm Max. take-off weight: 30 840 lbs Altitude: 31 000 ft