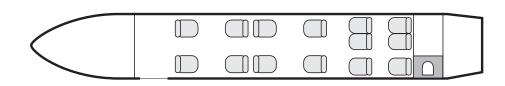

### **Specifications**

two pilots, one flight attendant Crew:

Motorization: twin engine turboprop pressurized aircraft Configuration:

12 to 19 passengers maximum

independent lavatory

Cruising speed: 330 kts Max. range: 1 080 nm Max. take-off weight: 30 840 lbs Altitude: 31 000 ft

Passengers cabin dimensions **Exterior dimensions** length: 69 ft 10 in 34 ft length: height: 6 ft 2 in height: 23 ft 9 in width: 7 ft 2 in wingspan: 68 ft 10 in