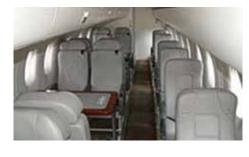

## **Dornier 328 TP executive**

Large cabin aircraft

### **Specifications**

two pilots, one flight attendant Crew:

Motorization: twin engine turboprop pressurized aircraft Configuration:

12 to 19 passengers maximum

independent lavatory

Cruising speed: 330 kts Max. range: 1 080 nm Max. take-off weight: 30 840 lbs Altitude: 31 000 ft