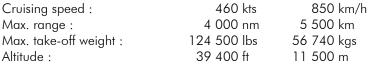

### **Specifications of the Boeing 737 VIP**

Crew: two pilots, two to four flight attendant

Motorization: twin engine jet

Configuration: 44 to 62 passengers maximum (depend of aircraft). Equipment aboard: Satcom (telephone, fax), audio, video, airshow

## **Passengers cabin dimensions**

height: 7 ft 3 in 2,15 m width: 11 ft 7 in 3,54 m

#### **Exterior dimensions**

length: 119 ft 7 in 33,40 m height: 36 ft 6 in 11,13 m wingspan: 94 ft 9 in 28,88 m