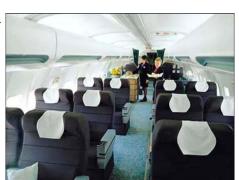

## Long range Private aircraft charter

This famous mid-range twin reactor offers you its "all business" version totaling 44 VIP seats. The leg space between seats has therefore been considerably extended, still easier on-board circulation allows all the passengers to take advantage of the comfort of real business travel. What you need to entertain your important guests in optimal conditions. The Private aircraft **Boeing 737** VIP can travel non-stop from Paris to Rovaniemi or from Stuttgart to Marrakech.

### **Specifications of the Boeing 737 VIP**

Crew: two pilots, two to four flight attendant

Motorization: twin engine jet

Configuration: 44 to 62 passengers maximum (depend of aircraft). Equipment aboard: Satcom (telephone, fax), audio, video, airshow