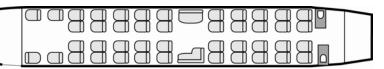

## Long range Private aircraft charter

This famous mid-range twin reactor offers you its "all business" version totaling 44 VIP seats. The leg space between seats has therefore been considerably extended, still easier on-board circulation allows all the passengers to take advantage of the comfort of real business travel. What you need to entertain your important guests in optimal conditions. The Private aircraft **Boeing 737** VIP can travel non-stop from Paris to Rovaniemi or from Stuttgart to Marrakech.

### **Specifications of the Boeing 737 VIP**

Crew: two pilots, two to four flight attendant

Motorization: twin engine jet

Configuration: 44 to 62 passengers maximum (depend of aircraft). Equipment aboard: Satcom (telephone, fax), audio, video, airshow

## **Passengers cabin dimensions**

height: 7 ft 3 in 2,15 m width: 11 ft 7 in 3,54 m

#### **Exterior dimensions**

length: 119 ft 7 in 33,40 m height: 36 ft 6 in 11,13 m wingspan: 94 ft 9 in 28,88 m